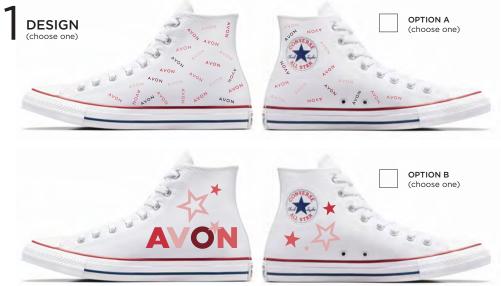

**GET YOUR CONVERSE BEFORE AVON CONNECT 2024** (2 options) • JULY 22 (order deadline) - ships to address above via UPS

MATTE PURPLE GLOSS PURPLE MATTE BLACK

STATE

EXP DATE: