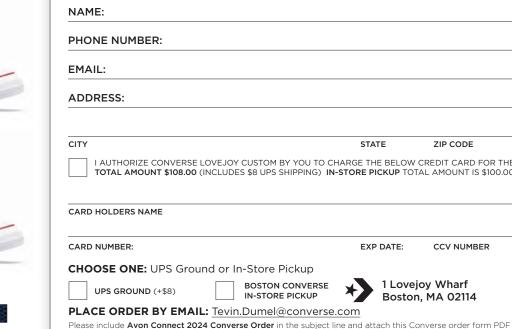

## **CONVERSE**

ZIP CODE

**CCV NUMBER** 

1 Lovejoy Wharf

Boston, MA 02114

| 5 | SIZE                        |
|---|-----------------------------|
|   | (choose one + specify size) |

UPS GROUND (+\$8)

**CONTACT INFO** 

(available in half sizes) (available in half sizes)

NOTE: This style runs large. Order a half size down.

I AUTHORIZE CONVERSE LOVEJOY CUSTOM BY YOU TO CHARGE THE BELOW CREDIT CARD FOR THE

TOTAL AMOUNT \$108.00 (INCLUDES \$8 UPS SHIPPING) IN-STORE PICKUP TOTAL AMOUNT IS \$100.00

**BOSTON CONVERSE** 

IN-STORE PICKUP

• AUGUST 12 (order deadline) - pick-up at Boston Converse Store after on 8/19 NOTE: If you place your order after the above deadlines shoes will arrive after the AVON Connect Event

**GET YOUR CONVERSE BEFORE AVON CONNECT 2024** (2 options) • JULY 22 (order deadline) - ships to address above via UPS

MATTE PURPLE GLOSS PURPLE MATTE BLACK

STATE

EXP DATE: